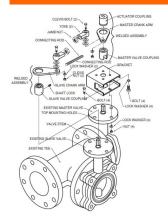

## **Product features**

Default/Configuration

The actuator is sold separately from the linkage. This allows users to select the specified actuator with the desired control signal. Since the linkage utilizes standard SY actuators, they can be purchased at any time and mounted in the field.

**Application** 

The UFLK retrofit kit is designed to easily attach to the valve mounting pad on select competitor valves utilizing Belimo SY industrial series actuators. This kit will help to restore service without removal of the valve, saving down time. The UFLK retrofit kits are available in various configurations for use with both 2-way and 3-way valves where applicable.

Operation

The UFLK and mounted actuator(s) are capable of rotating 90° in both CW and CCW directions. This allows the disc to fully open or close. When directional needs vary, the actuator's directional switch can be flipped to change the rotation. The SY/PR is NEMA 4X rated and can be used outdoors.