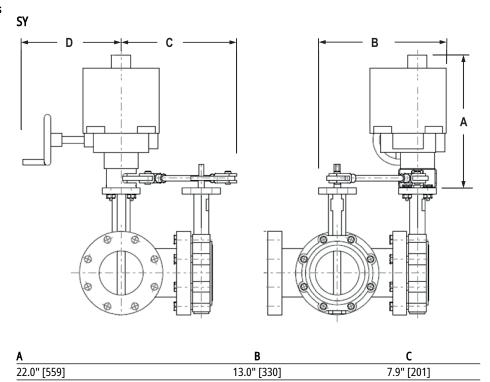

uators, they can be purchased at any time and mounted in the field.

**Application** 

The UFLK retrofit kit is designed to easily attach to the valve mounting pad on select competitor valves utilizing Belimo SY industrial series actuators. This kit will help to restore service without removal of the valve, saving down time. The UFLK retrofit kits are available in various configurations for use with both 2-way and 3-way valves where applicable.

Operation

The UFLK and mounted actuator(s) are capable of rotating 90° in both CW and CCW directions. This allows the disc to fully open or close. When directional needs vary, the actuator's directional switch can be flipped to change the rotation. The SY/PR is NEMA 4X rated and can be used outdoors.



## Dimensions

## **Dimensional drawings**